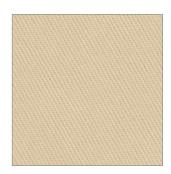

# **JERSEY**

BLACK, **BL** PMS BLACK C

WHITE, **WH** PMS N/A

OFF WHITE, **WM** PMS N/A

READY FOR DYE, **RFD** PMS N/A

NATURAL (UNDYED), **NL** PMS N/A

LIGHT BEIGE, **SA** PMS N/A

BONE, **BON** PMS WARM GREY 1C