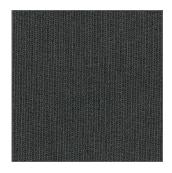

# **JERSEY**

BLACK, **BL** PMS BLACK C

WHITE, **WH** PMS N/A

OFF WHITE, **WM** PMS N/A

READY FOR DYE, **RFD** PMS N/A

NATURAL (UNDYED), **NL** PMS N/A

LIGHT BEIGE, **SA** PMS N/A

BONE, **BON** PMS WARM GREY 1C