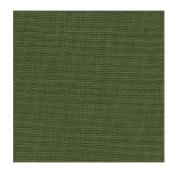

### **Colour Card**

In this colour card you see our actual fabrics photographed in high resolution and then colour-matched as best possible. This is the most accurate representation of the colours that can be done in a book form short of seeing the products in real life.

However, there may be some slight colour variations between the shades, and we cannot be held responsible for any descrepancies. We hope you understand and find it a useful tool in your daily work.

If you are looking at this book on screen, the colours will be much less accurate because of the way monitors display colours.

The PMS (Pantone Matching System) references given under each colour are the closest match available.

SLATE GREEN, **SLGR** PMS 5575C

SAGE GREEN, **SAG** PMS 2407C

LIGHT OLIVE, **PGR** PMS 413C

KELLY GREEN, **KE** PMS 348C

FOREST GREEN, **FGR** PMS 5753C

BOTTLE GREEN, **BO** PMS 3308C

MOSS GREEN, **MO** PMS 449C